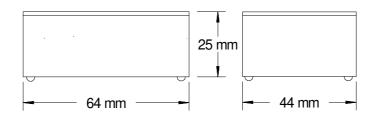

## IP Rating

Rated at IP68, the sensor is fully potted and therefore can be submerged in water without damage.

<u>Size</u>