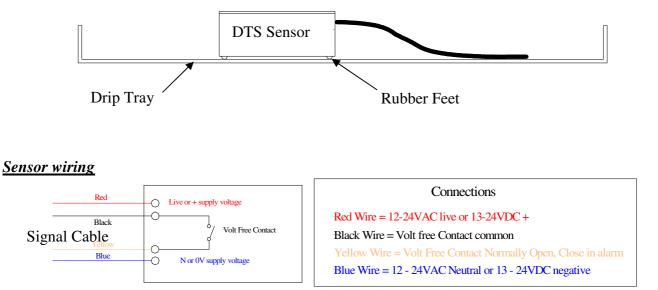

## Installation

The detection sensor is susceptible to damage and should not be fitted to areas where it is likely to be walked on. Place the sensor on the drip tray so that the rubber feet are in contact with the tray.

The signal cable should be terminated between the sensor and the main Alarm/BMS in the following manner.

| Connection to Signal Cable | Signal cable wire |
|----------------------------|-------------------|
|                            | colour            |
| +VDC/AC                    | Red               |
| 0VDC/AC                    | Blue              |
| Contact N/O                | Yellow            |
| Contact N/O                | Black             |